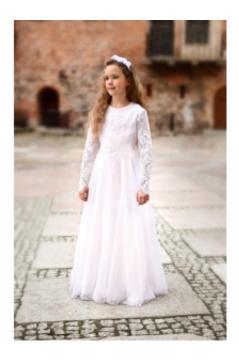

## Communion dress Model SK-01

| Availability  | In stock 7 days, Individual size 4 we          |
|---------------|------------------------------------------------|
| Shipping time | Realization 7 days + Shipping 5 day (bussines) |
| Number        | SK-01                                          |

## SK-01

A long communion dress made of exclusive lace and a light muslin-tulle skirt. Dress with long sleeves finished with embroidery edge. Back decorated with pearl buttons and a tied with muslin sash. The bottom of the dress is filled with a satin layer and lining. There is a possibility of ordering a light underskirt, which will give the dress volume.