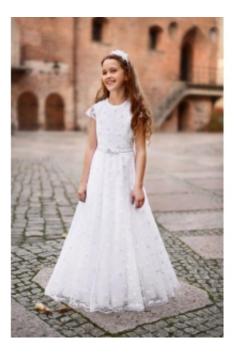

## Communion dress Model SK-02

| Availability  | In stock 7 days, Individual size 4 we             |
|---------------|---------------------------------------------------|
| Shipping time | Realization 7 days + Shipping 5 day<br>(bussines) |
| Number        | SK-02                                             |

## SK-02

A communion dress made of lace embroidered with crystals with a beautiful delicate pattern, lined with two layers of wrinkled tulle. The bottom of the skirt is finished with a decorative tape. At the waist, the dress is decorated with a smooth satin belt with a bow with a jewelry element. The back of the dress is made of tulle sash and buttons. The bottom of the dress is filled with two layers of satin and lining stiffened with tulle.