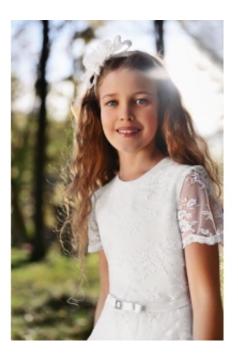

## Communion dress Model SK-03

| Availability  | In stock 7 days, Individual size 4 we |
|---------------|---------------------------------------|
| Shipping time | 3 days                                |
| Number        | SK-03                                 |

## SK-03

Beautiful communion dress made of light, delicate lace, lined with layers of tulle. At the waist, the dress is decorated with a smooth satin belt with a bow with a jewelry element. The short lace sleeve is decorated with embroidery edge. The bottom of the dress is filled with two layers of satin and lining stiffened with tulle.