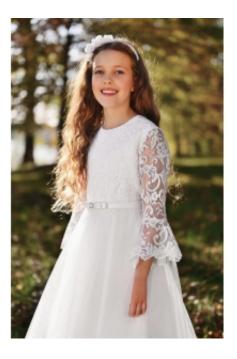

## SK-05

Exclusive communion dress made of two layers of satin and four layers of tulle gently wrinkled at the waist. The lace on the corset is clean-cut and decorated with sequins. At the waist, the dress is decorated with a smooth satin belt with a bow with a jewelry element. The back of the dress is made of tulle sash and buttons. The bottom of the dress is filled with two layers of satin and lining stiffened with tulle.