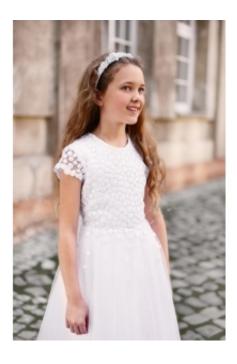

## Communion dress Model SK-08

| Availability  | In stock 7 days, Individual size 4 w           |
|---------------|------------------------------------------------|
| Shipping time | Realization 7 days + Shipping 5 day (bussines) |
| Number        | SK-08                                          |

## **Product description**

SK-08

Pretty communion dress with short sleeves, made of lace and four layers of tulle. Skirt decorated with embroidery flowers. The bottom of the dress is filled with two layers of satin and lining stiffened with tulle. The back of the dress is decorated with a tulle sash tied in a bow.