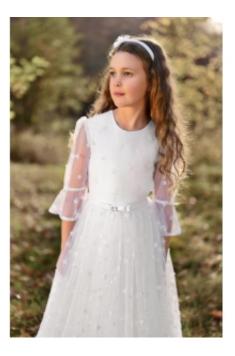

## Communion dress Model SK-10

| Availability  | In stock 7 days, Individual size 4 we             |
|---------------|---------------------------------------------------|
| Shipping time | Realization 7 days + Shipping 5 day<br>(bussines) |
| Number        | SK-10                                             |

## SK-10

A communion dress made of 3D sequin embroidery with a floral pattern. The embroidery at the waist is slightly wrinkled, which gives the dress volume. In addition, under the embroidery there are two layers of tulle. The long, flared sleeve adds subtlety to the dress. At the waist, the dress is decorated with a satin belt with bow and jewelry, back tied with a tulle sash. The bottom of the dress is filled with two layers of satin and lining stiffened with tulle.