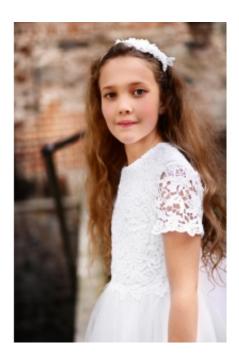

## Communion dress Model SK-17

| Availability  | In stock 7 days, Individual size 4 w           |
|---------------|------------------------------------------------|
| Shipping time | Realization 7 days + Shipping 5 day (bussines) |
| Number        | SK-17                                          |

## SK-17

Beautiful communion dress with a skirt length of 7/8. Dress made of a double layer of shiny satin and two layers of tulle gently wrinkled at the waist. The corset and sleeves are decorated with cotton guipure. The front of the dress is decorated with embroidery elements and the back is tied with tulle sash. The skirt lining is stiffened with tulle.