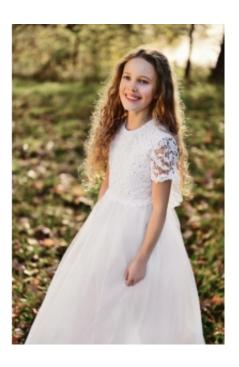

## Communion dress Model SK-18

| Availability  | In stock 7 days, Individual size 4 w           |
|---------------|------------------------------------------------|
| Shipping time | Realization 7 days + Shipping 5 day (bussines) |
| Number        | SK-18                                          |

## **Product description**

SK-18

A communion dress, made of two layers of crinkled tulle, which gives the dress volume. Top made of cotton guipure, which is soft and delicate to the touch. The back is decorated with a tied sash of tulle. The bottom of the dress is filled with two layers of satin and lining stiffened with tulle.