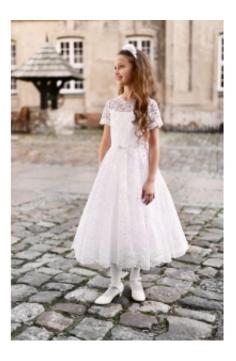

## **Product description**

SK-20

A communion dress with a skirt length of 7/8 with a delicate lace, lined with layers of tulle. The transparent neckline gives this dress a unique style. The waist is decorated with a belt with a bow and a jewelry ornament, while the back is decorated with a tulle sash tied in a bow. The bottom of the dress is filled with two layers of satin and lining stiffened with tulle.