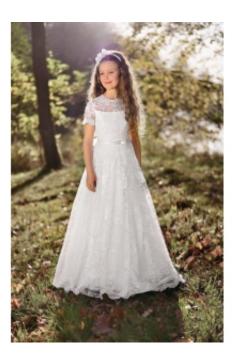

## SK-2'

A long communion dress made of nice to touch lace with a beautiful and delicate pattern and two layers of tulle wrinkled at the waist. The transparent neckline gives this dress a unique style. The lace sleeves are finished with a decorative tape. The waist of the dress has a decorated belt with a bow and a jewelry ornament. The back is decorated with tulle sash tied in a bow. The bottom of the dress is filled with a layer of satin and lining stiffened with tulle.