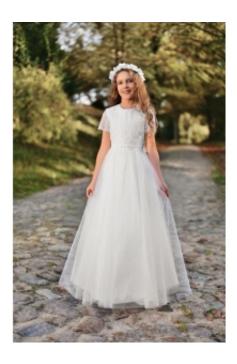

## SK-22

Pleated communion dress with a short sleeve, beautiful lace and two layers of wrinkled tulle. The belt embroidery adds grace to the dress, while the back is tied in a bow with the tulle sash. The bottom of the dress is filled with one layer of wrinkled satin and lining stiffened with tulle giving the volume of the dress.