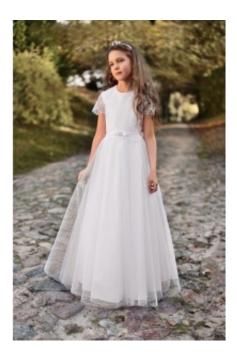

## Communion dress Model SK-24

| Α | vailability  | In stock 7 days, Individual size 4 w              |
|---|--------------|---------------------------------------------------|
| S | hipping time | Realization 7 days + Shipping 5 day<br>(bussines) |

## SK-24

A unique communion dress made of polka dot tulle, corset decorated with beautiful tape. The waist is decorated with a belt with a bow and a jewelry ornament, while the back is decorated with a tulle sash tied in a bow. The bottom of the dress is filled with two layers of wrinkled tulle, two layers of satin and a lining stiffened with tulle.