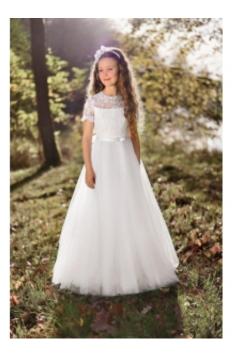

## **Product description**

SK-27

A communion dress made of subtle lace and four layers of wrinkled tulle. The waist is decorated with a satin belt with bow and jewelry, back tied with a tulle sash. The transparent neckline gives this dress a unique style. The bottom of the dress is filled with one layer of wrinkled satin and lining stiffened with tulle giving the volume of the dress.